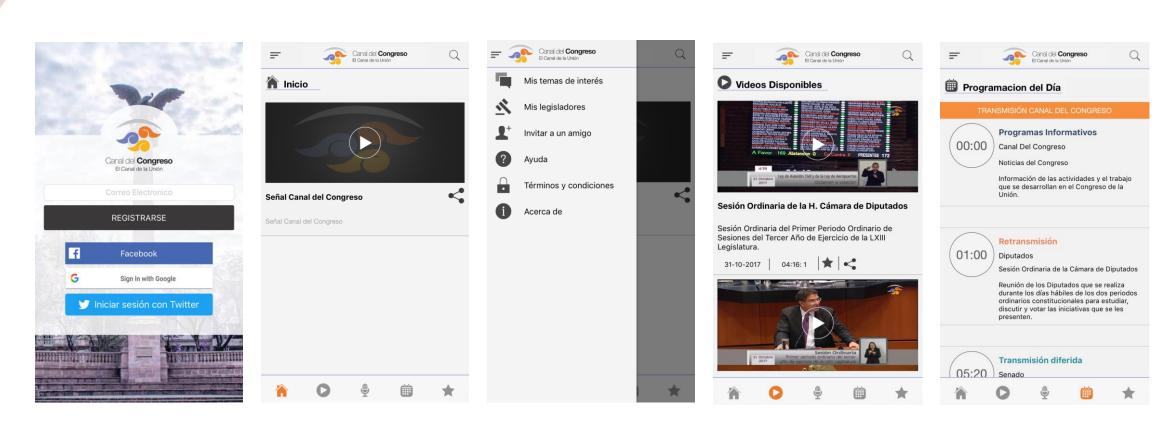

# **Twitter**

**Flickr** 

**Instagram** 

Mobile application: Canal del Congreso

Mtra. Blanca Lilia Ibarra Cadena DIRECTORA GENERAL DEL CANAL DEL CONGRESO blancalilia.ibarra@canaldelcongreso.gob.mx